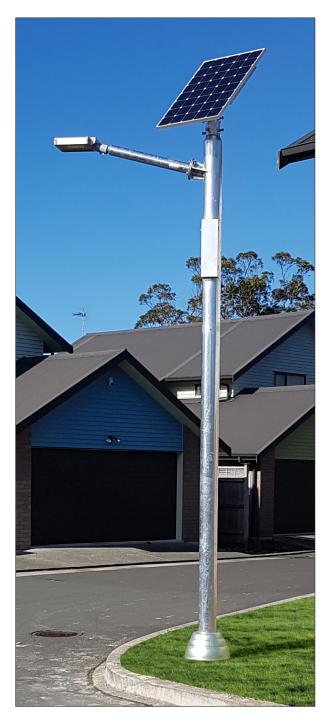

The battery is discreetly hidden away in a compartment near the top of the pole keeping it out of harms way.

#### KITSET COMPONENTS

- 20W LED Street Light
- 115W Solar Panel
- 1x Lithium-ion battery (950Wh)
- 20A controller
- 5m Galvanised Steel Pole (Flange mounted & includes anchor bolts)