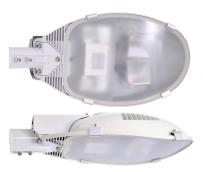

rves, public areas such as shopping precincts, outdoor carparks etc.

#### **TECHNICAL SPECIFICATIONS**

| Fixture/Part No.        | LEDSOLAR-ST20ECO  | LEDSOLAR-ST20XPL |
|-------------------------|-------------------|------------------|
| Luminaire               | TNL0729-20DC12    | S12XPL-20DC-GRN0 |
| Luminaire Power         | 20W               | 20W              |
| Luminaire Input Voltage | 12V DC            | 12-24V DC        |
| Luminaire Weight        | 4kg               | 4kg              |
| Luminaire Dimensions    | 500 x 278 x 122mm | 488 x 275 x 82mm |
| Colour Temperature      | 5700K             | 4000K            |
| Lumens                  | 1980              | 2500             |
|                         |                   |                  |

### LEDSOLAR-ST20ECO















## **ISOLUX PLOT**



## **BASE DIMENSIONS**



78 Cryers Road East Tamaki Auckland. NEW ZEALAND

phone: 64 9 272 5619





www.ecolight.co.nz