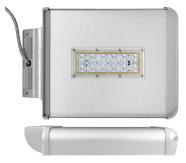

### **SOLAR LED STREET LIGHT KIT – 20W**

These 20W LED street light kits deliver exceptional performance while substantially reducing operational costs. The cutting edge Luxtella LED luminaire is one of the most efficient on the NZTA M30 list where it's 2,500 lumen output is generated from just 19.5W, and replaces the traditional 70W SON street light. The design also incorporates excellent optical design and light distribution, and you can choose from two visually appealing luminaire designs. These kitsets are complete with all components required to commission the streetlight.