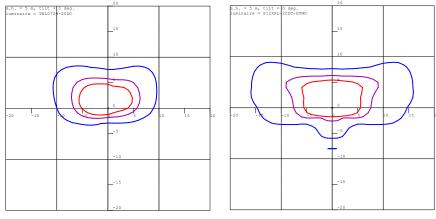

ing precincts, outdoor carparks etc.

#### **TECHNICAL SPECIFICATIONS**

| Fixture/Part No.        | LEDSOLAR-ST20ECO  | LEDSOLAR-ST20XPL |
|-------------------------|-------------------|------------------|
| Luminaire               | TNL0729-20DC12    | S12XPL-20DC-GRN0 |
| Luminaire Power         | 20W               | 20W              |
| Luminaire Input Voltage | 12V DC            | 12-24V DC        |
| Luminaire Weight        | 4kg               | 4kg              |
| Luminaire Dimensions    | 500 x 278 x 122mm | 488 x 275 x 82mm |
| Colour Temperature      | 5700K             | 4000K            |
| Lumens                  | 1980              | 2500             |
|                         |                   |                  |

### LEDSOLAR-ST20ECO















## **ISOLUX PLOT**



## **BASE DIMENSIONS**



78 Cryers Road East Tamaki Auckland. NEW ZEALAND

phone: 64 9 272 5619





www.ecolight.co.nz