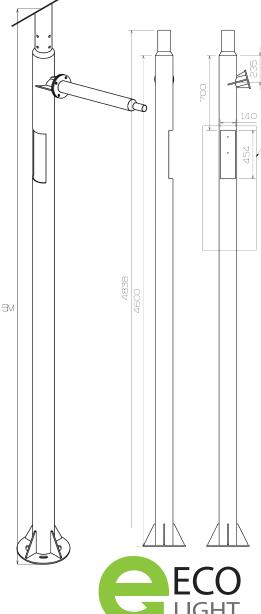

#### KITSET COMPONENTS

- 20W LED Street Light
- 115W Solar Panel
- 1x Lithium-ion battery (950Wh)
- 20A controller
- 5m Galvanised Steel Pole (Flange mounted & includes anchor bolts)

## **BASE DIMENSIONS**

78 Cryers Road East Tamaki Auckland. NEW ZEALAND

phone: 64 9 272 5619

www.ecolight.co.nz