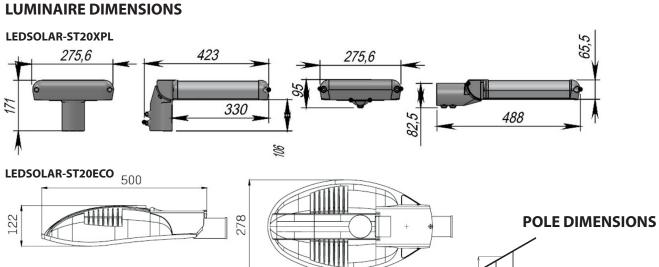

#### **TECHNICAL SPECIFICATIONS**

| Fixture/Part No.        | LEDSOLAR-ST20ECO  | LEDSOLAR-ST20XPL |
|-------------------------|-------------------|------------------|
| Luminaire               | TNL0729-20DC12    | S12XPL-20DC-GRN0 |
| Luminaire Power         | 20W               | 20W              |
| Luminaire Input Voltage | 12V DC            | 12-24V DC        |
| Luminaire Weight        | 4kg               | 4kg              |
| Luminaire Dimensions    | 500 x 278 x 122mm | 488 x 275 x 82mm |
| Colour Temperature      | 5700K             | 4000K            |
| Lumens                  | 1980              | 2500             |
|                         |                   |                  |